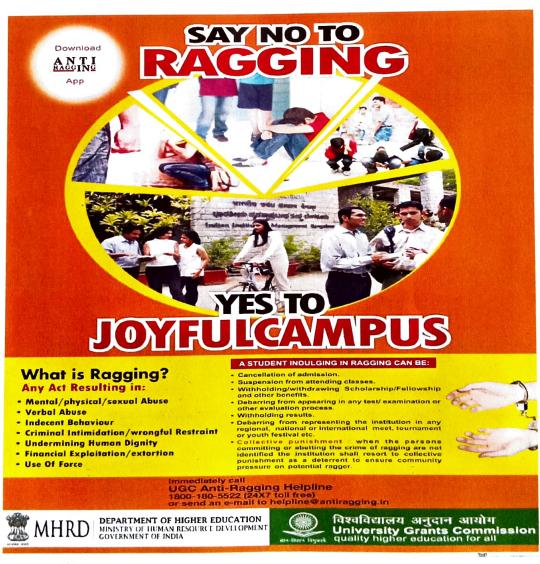

## Anti Ragging Activity Report 2017-18

Anti - ragging board displays in the campus to know the information about antiragging among the students. Throughout this, the students acquire the knowledge of what is anti - ragging? its effects, punishment and anti - ragging helpline number. The students instruct to fill the anti - ragging form and delivers the information of anti - ragging. Therefore, the institution tries to make awareness among the students about 'there is no ragging in the campus'.